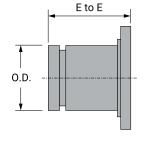

## Coatings

Rust inhibiting paint Color: Orange or Black (standard)

Hot Dipped Zinc Galvanized conforming to ASTM A153 (optional)

Other available options

(Example: RAL3000 or RAL9000 Series)

| Nominal    | O.D.   | End to End | Approx. |
|------------|--------|------------|---------|
| Size       |        |            | Wt. Ea. |
| In./DN(mm) | In./mm | In./mm     | Lbs./kg |
| 2          | 2.375  | 4          | 6.2     |
| 50         | 60.3   | 102        | 2.8     |
| 21/2       | 2.875  | 4          | 9.9     |
| 65         | 73.0   | 102        | 4.5     |
| 3          | 3.500  | 4          | 11.4    |
| 80         | 88.9   | 102        | 5.0     |
| 4          | 4.500  | 6          | 47.0    |
| 100        | 114.3  | 152        | 21.3    |
| 5          | 5.563  | 6          | 40.0    |
| 125        | 141.3  | 152        | 18.1    |

| Nominal<br>Size | 0.D.   | End to End | Approx.<br>Wt. Ea. |
|-----------------|--------|------------|--------------------|
| In./DN(mm)      | In./mm | In./mm     | Lbs./kg            |
| 6               | 6.625  | 6          | 50.0               |
| 150             | 168.3  | 152        | 22.7               |
| 8               | 8.625  | 6          | 60.0               |
| 200             | 219.1  | 152        | 27.2               |
| 10              | 10.750 | 8          | 60.0               |
| 250             | 273.1  | 203        | 27.2               |
| 12              | 12.750 | 8          | 91.0               |
| 300             | 323.9  | 203        | 41.3               |