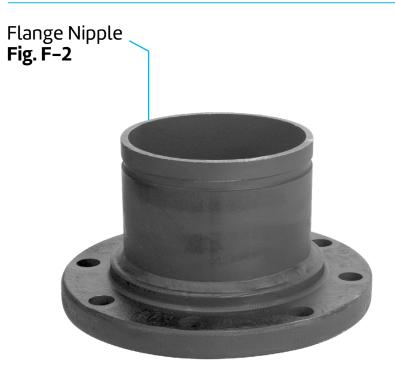

## Flange

Class 150 Carbon Steel Raised Face Flange

## **Fabricated Fittings**

**1"-10"** Carbon Steel, Schedule 40, conforming to ASTM A53, Grade B

**12"** and above Carbon Steel, Standard Wall, conforming to ASTM A53, Grade B

## Coatings

Rust inhibiting paint Color: Orange or Black (standard)

Hot Dipped Zinc Galvanized conforming to ASTM A153 (optional)

Other available options

(Example: RAL3000 or RAL9000 Series)

| Nominal    | O.D.   | End to End | Approx. |
|------------|--------|------------|---------|
| Size       |        |            | Wt. Ea. |
| In./DN(mm) | In./mm | In./mm     | Lbs./kg |
| 2          | 2.375  | 4          | 6.2     |
| 50         | 60.3   | 102        | 2.8     |
| 21/2       | 2.875  | 4          | 9.9     |
| 65         | 73.0   | 102        | 4.5     |
| 3          | 3.500  | 4          | 11.4    |
| 80         | 88.9   | 102        | 5.0     |
| 4          | 4.500  | 6          | 47.0    |
| 100        | 114.3  | 152        | 21.3    |
| 5          | 5.563  | 6          | 40.0    |
| 125        | 141.3  | 152        | 18.1    |